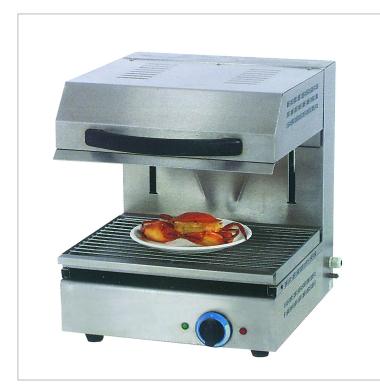

# Electric Lift Salamander - TES-450KKW

#### Electric Lift Salamander - TES-450KKW

Create crispy skinned or succulent pork with crispy crackling in our new salamander

- Dual Temperature Control
- Temperature: 50 300 degree C
- Stainless Steel Construction
- Step-less height adjustment
- Grid and drop tray included