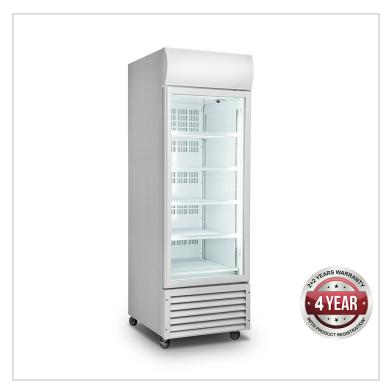

# Single Glass Door Colourbond Upright Drink Fridge - LG-540GT

#### **Quick Overview**

Refrigerated: 1 to 10°C

Double Glazed Door

Ambient: 43°C & 60% RH

• Capacity: 530L

- · Cooling system: fan cooling
- Self-closing glass door
- Fashionable design with LED lighting
- PVC door frame
- 4 Castors; 2 with brakes
- Lock & key
- Light box
- · Automatic defrosting

### Single Glass Door Colourbond Upright Drink Fridge - LG-540GT

Refrigerated: 1 to 10°C

Double Glazed Door

Ambient: 43°C & 60% RH

- Capacity: 530L
- · Cooling system: fan cooling
- Self-closing glass door
- Fashionable design with LED lighting
- · PVC door frame
- 4 Castors; 2 with brakes
- Lock & key
- Light box
- · Automatic defrosting

2 Years Parts and Labour + 2 Years Parts only Warranty with Product Registration