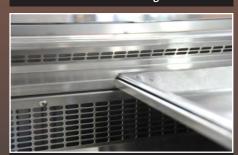

#### **FEATURES & BENEFITS**

- Refrigerated ingredient well with cold air blowing under and over 100mm
  I/3GN pans
- □ Undercounter refrigerator with 2 shelves per door
- Unique full-length back mounted evaporator coil
- □ Self contained refrigeration system using R-404a refrigerant, slides out for easy servicing
- □ Flat deck layout for easy access to contents and ingredients
- Complete stainless steel construction including interior surfaces in 2B finish and fridge doors with magnetic gaskets
- □ Supplied on 130mm removable castors for ease fo cleaning (plinth mounting available)
- □ Adjustable micro-processor control with digital temperature display