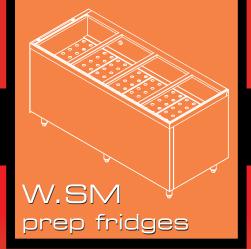

# SANDWICH PREPARATION FRIDGE

Fridge doors with easy to clean handles

Under-bench shelving racks

Cold air is blown under and over the produce

Pans fit flush to maintain temperature

#### **APPLICATION**

Functional and attractive way to promote, prepare and store sandwich products