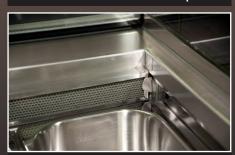

# SANDWICH PREPARATION FRIDGE

Fridge doors with easy to clean handles

Under-bench shelving racks

Cold air is blown under and over the produce

Pans fit flush to maintain temperature

#### **FEATURES & BENEFITS**

- Refrigerated ingredient well with cold air blowing under and over 100mm
  I/3GN pans
- □ Undercounter refrigerator with 2 shelves per door
- Unique full-length back mounted evaporator coil
- □ Self contained refrigeration system using R-404a refrigerant, slides out for easy servicing
- □ Flat deck layout for easy access to contents and ingredients
- Complete stainless steel construction including interior surfaces in 2B finish and fridge doors with magnetic gaskets
- □ Supplied on 130mm removable castors for ease fo cleaning (plinth mounting available)
- □ Adjustable micro-processor control with digital temperature display