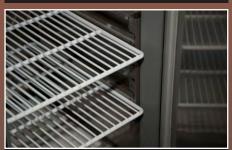

#### **FEATURES & BENEFITS**

- Refrigerated ingredient well with cold air blowing under and over 100mm
  I/3GN pans
- □ Undercounter refrigerator with 2 shelves per door
- Unique full-length back mounted evaporator coil
- □ Self contained refrigeration system using R-404a refrigerant, slides out for easy servicing
- □ Flat deck layout for easy access to contents and ingredients
- Complete stainless steel construction including interior surfaces in 2B finish and fridge doors with magnetic gaskets
- □ Supplied on 130mm removable castors for ease fo cleaning (plinth mounting available)
- □ Adjustable micro-processor control with digital temperature display