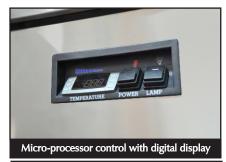

#### **FEATURES & BENEFITS**

- Refrigerated ingredient well with cold air blowing under and over 100mm
  I/3GN pans
- □ Undercounter refrigerator with 2 shelves per door
- Unique full-length back mounted evaporator coil
- □ Self contained refrigeration system using R-404a refrigerant, slides out for easy servicing
- □ Flat deck layout for easy access to contents and ingredients
- Complete stainless steel construction including interior surfaces in 2B finish and fridge doors with magnetic gaskets
- □ Supplied on 130mm removable castors for ease fo cleaning (plinth mounting available)
- □ Adjustable micro-processor control with digital temperature display