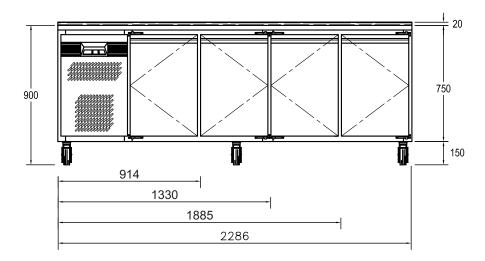

## **AVAILABLE MODELS**

| MODEL    | Description                                             | Dimensions       | Power          |
|----------|---------------------------------------------------------|------------------|----------------|
| WSM.914  | Flat deck unit - 4 x 1/3GN pans wide unit with 1 door   | 914 x 810 x 900  | 1.0kW - 4.2Amp |
| WSM.1330 | Flat deck unit - 7 x 1/3GN pans wide unit with 2 doors  | 1330 x 810 x 900 | 1.0kW - 4.2Amp |
| WSM.1885 | Flat deck unit - 10 x 1/3GN pans wide unit with 3 doors | 1885 x 810 x 900 | 1.0kW - 4.2Amp |
| WSM.2286 | Flat deck unit - 13 x 1/3GN pans wide unit with 4 doors | 2286 x 810 x 900 | 1.0kW - 4.2Amp |