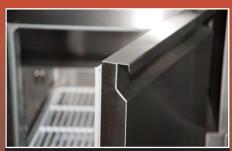

#### **FEATURES & BENEFITS**

- Refrigerated ingredient well with cold air blowing under and over 100mm
  I/3GN pans
- □ Undercounter refrigerator with 2 shelves per door
- Unique full-length back mounted evaporator coil
- □ Self contained refrigeration system using R-404a refrigerant, slides out for easy servicing
- □ Flat deck layout for easy access to contents and ingredients
- Complete stainless steel construction including interior surfaces in 2B finish and fridge doors with magnetic gaskets
- □ Supplied on 130mm removable castors for ease fo cleaning (plinth mounting available)
- □ Adjustable micro-processor control with digital temperature display