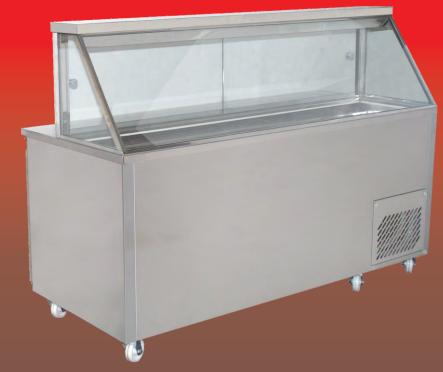

#### **APPLICATION**

Functional and attractive way to promote, prepare and store sandwich products

#### **FEATURES & BENEFITS**

- Refrigerated ingredient well with cold air blowing under and over 100mm 1/3GN pans
- □ Undercounter refrigerator with 2 shelves per door
- □ Unique full-length back mounted evaporator coil
- Self contained refrigeration system using R-404a refrigerant, slides out for easy servicing
- Double glazed gantry with front profile to match hot and cold food displays; available in both straight and curved glass profiles
- Complete stainless steel construction including interior surfaces in 2B finish and fridge doors with magnetic gaskets
- Supplied on 130mm removable castors for ease to cleaning (plinth mounting available)
- Adjustable micro-processor control with digital temperature display

### AVAILABLE MODELS

| MODEL     | Description                                                  | Dimensions        | Power          |
|-----------|--------------------------------------------------------------|-------------------|----------------|
| WSMS.914  | Straight glass unit - 4 x 1/3GN pans wide unit with 1 door   | 914 x 810 x 1377  | 1.0kW - 4.2Amp |
| WSMC.914  | Curved glass unit - as above                                 |                   |                |
| WSMS.1330 | Straight glass unit - 7 x 1/3GN pans wide unit with 2 doors  | 1330 x 810 x 1377 | 1.0kW - 4.2Amp |
| WSMC.1330 | Curved glass unit - as above                                 |                   |                |
| WSMS.1885 | Straight glass unit - 10 x 1/3GN pans wide unit with 3 doors | 1885 x 810 x 1377 | 1.0kW - 4.2Amp |
| WSMC.1885 | Curved glass unit - as above                                 |                   |                |
| WSMS.2286 | Straight glass unit - 13 x 1/3GN pans wide unit with 4 doors | 2286 x 810 x 1377 | 1.0kW - 4.2Amp |
| WSMC.2286 | Curved glass unit - as above                                 |                   |                |