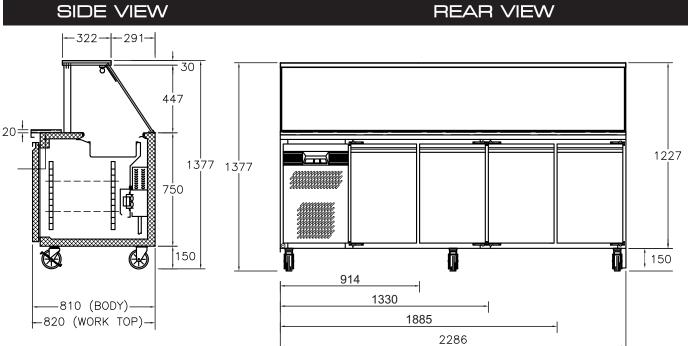

### SIDE VIEW

We reserve the right to alter specifications of products without notice

### AVAILABLE MODELS

| MODEL     | Description                                                  | Dimensions        | Power          |
|-----------|--------------------------------------------------------------|-------------------|----------------|
| WSMS.914  | Straight glass unit - 4 x 1/3GN pans wide unit with 1 door   | 914 x 810 x 1377  | 1.0kW - 4.2Amp |
| WSMC.914  | Curved glass unit - as above                                 |                   |                |
| WSMS.1330 | Straight glass unit - 7 x 1/3GN pans wide unit with 2 doors  | 1330 x 810 x 1377 | 1.0kW - 4.2Amp |
| WSMC.1330 | Curved glass unit - as above                                 |                   |                |
| WSMS.1885 | Straight glass unit - 10 x 1/3GN pans wide unit with 3 doors | 1885 x 810 x 1377 | 1.0kW - 4.2Amp |
| WSMC.1885 | Curved glass unit - as above                                 |                   |                |
| WSMS.2286 | Straight glass unit - 13 x 1/3GN pans wide unit with 4 doors | 2286 x 810 x 1377 | 1.0kW - 4.2Amp |
| WSMC.2286 | Curved glass unit - as above                                 |                   |                |