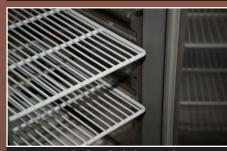

#### **FEATURES & BENEFITS**

- Refrigerated ingredient well with cold air blowing under and over 100mm 1/3GN pans
- □ Undercounter refrigerator with 2 shelves per door
- □ Unique full-length back mounted evaporator coil
- Self contained refrigeration system using R-404a refrigerant, slides out for easy servicing
- Double glazed gantry with front profile to match hot and cold food displays; available in both straight and curved glass profiles
- Complete stainless steel construction including interior surfaces in 2B finish and fridge doors with magnetic gaskets
- Supplied on 130mm removable castors for ease to cleaning (plinth mounting available)
- Adjustable micro-processor control with digital temperature display