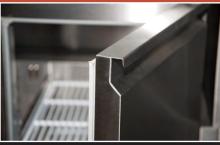

#### **FEATURES & BENEFITS**

- Refrigerated ingredient well with cold air blowing under and over 100mm 1/3GN pans
- □ Undercounter refrigerator with 2 shelves per door
- □ Unique full-length back mounted evaporator coil
- Self contained refrigeration system using R-404a refrigerant, slides out for easy servicing
- Double glazed gantry with front profile to match hot and cold food displays; available in both straight and curved glass profiles
- Complete stainless steel construction including interior surfaces in 2B finish and fridge doors with magnetic gaskets
- Supplied on 130mm removable castors for ease to cleaning (plinth mounting available)
- Adjustable micro-processor control with digital temperature display